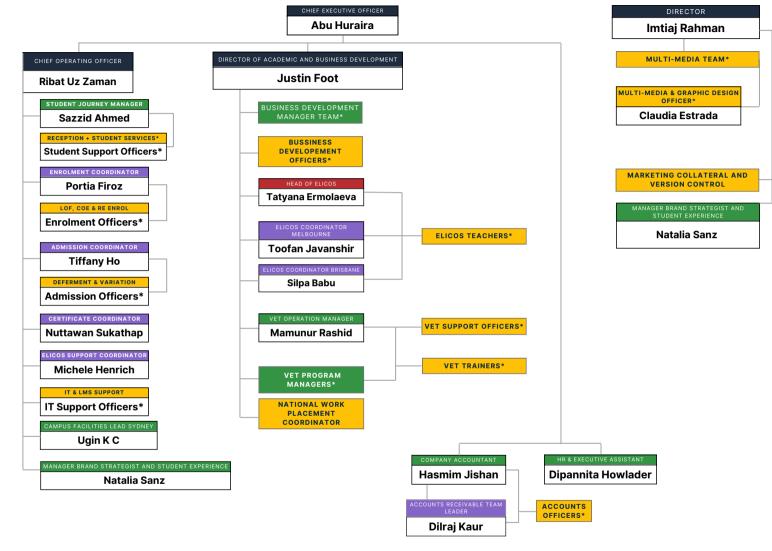

## ORGANISATIONAL CHART

ANIT Australia Pty Ltd T/A Albright Institute of Business and Language RTO #: 45041 | CRICOS #: 03553J

www.albrightinstitute.edu.au