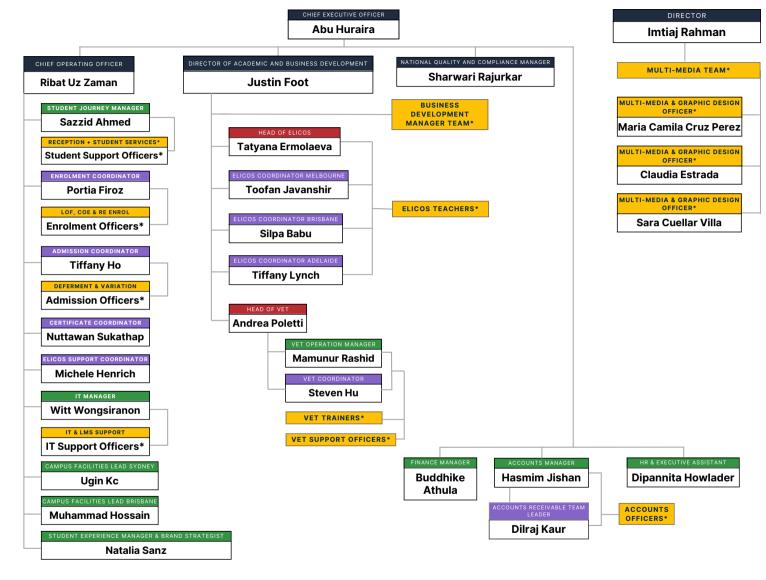

## ORGANISATIONAL CHART

ANIT Australia Pty Ltd T/A Albright Institute of Business and Language RTO #: 45041 | CRICOS #: 03553J

www.albrightinstitute.edu.au

## ORGANISATIONAL HIERARCHY

. . . . .

• • • • • • • • •

Senior Management

Department Head

Managers

Coordinator/ Senior Staff

Officers